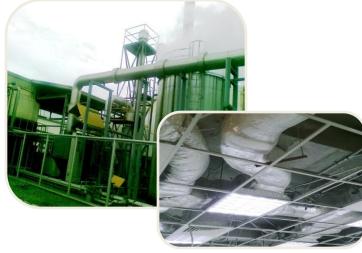

### **MECHANICAL SYSTEMS**

### POWER & INDUSTRIAL PLANT ENGINEERING WORKS

- Air-Conditioning & Mechanical Ventilation System
  - Refrigerant Piping System
  - Chilled Water Piping System
  - Cooling Water System
  - Ducting Works
  - Mechanical Equipment:
    - Chiller, Cooling Tower, AHU, FCU, CHWP, COWP etc.
- Fire Protection System
  - Dry and Wet Fire Hydrant
  - Sprinkler System
- Clean Room Secondary Work
- Utilities System
- Water / Waste Water Treatment Plant
- Furnace / Chimney
- Compressed Air Systems
- Cold Storage
- Boiler & Turbine Gen Set / Engine